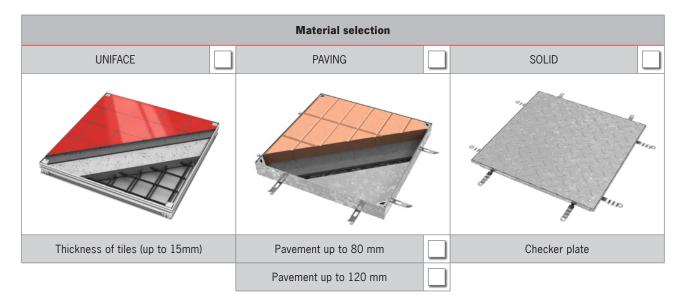

| Material                                |  |
|-----------------------------------------|--|
| Stainless steel (1.4301, AISI304, V2A)  |  |
| Stainless steel (1.4404, AISI316L, V4A) |  |
| Galvanized steel (1.0037, St37)         |  |
| Aluminium alloy (up to M125/B125 only)  |  |

| Design option    |  |                                |  |                                                           |  |  |
|------------------|--|--------------------------------|--|-----------------------------------------------------------|--|--|
| Single part      |  | Multi part                     |  | Opening assistance (not for AL)                           |  |  |
|                  |  |                                |  |                                                           |  |  |
|                  |  | Number of parts (if requested) |  | For all stainless steel cover using gas springs from 1.43 |  |  |
| Number of pieces |  | Number of pieces               |  | Number of pieces                                          |  |  |