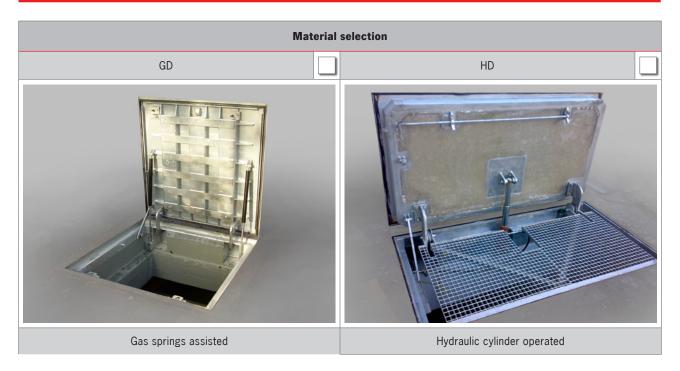

| Material                                |
|-----------------------------------------|
| Stainless steel (1.4301, AISI304, V2A)  |
| Stainless steel (1.4404, AISI316L, V4A) |
| Galvanized steel (1.0037, St37)         |

Special requirements (for example: without gas springs, FAB lock, fire protection plate etc.)?