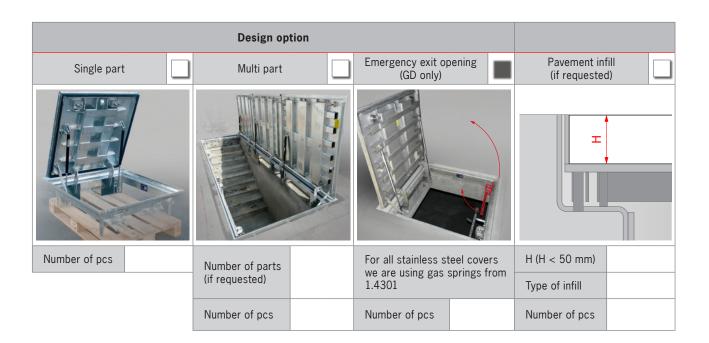

## **Product specification**

|     | Clear opening: a x b |   |
|-----|----------------------|---|
| a = |                      |   |
| b = |                      | a |
|     |                      | b |
|     |                      |   |

Special requirements (for example: without gas springs, FAB lock, fire protection plate etc.)?